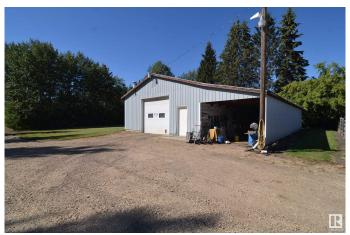

## \$575,000

4 Bedroom, 2.00 Bathroom, 1,380 sqft Rural on 6.20 Acres

None, Rural Barrhead County, AB

Stunning 6.2 acre Property w/ solid restyled Bungalow, good Shop & fabulous maturely treed landscaping & yard space only 3 mi SE of Barrhead. Private & peaceful setting. Home features many upgrades including shingles, furnace, floors, extensive cabinetry, vinyl windows & more. 4 good sized Bdrms & 2 quality Baths including jetted tub & standing showers. Large living & family spaces both upstairs & down. Spacious dining room attaching to excellent screened in patio sitting area. Very inviting special space that accommodates all age categories. Heated Shop features 30'x50' size along w/ 12'x50' open lean too. 11' shop ceilings & 10'h OH door. Plentiful drinking water courtesy of 2 separate wells plumbed & tied together for anything you may require. Yard storage. Livestock fencing. Heavily graveled yard w/ very good parking & access for larger trucks or equipment.