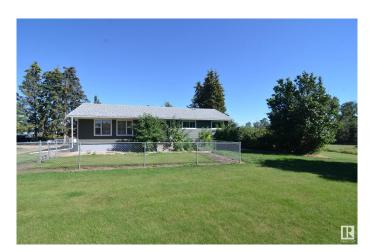

## \$575,000

4 Bedroom, 2.00 Bathroom, 1,380 sqft Rural on 6.20 Acres

None, Rural Barrhead County, AB

Stunning 6.2 acre Property w/ solid restyled Bungalow, good Shop & fabulous maturely treed landscaping & yard space only 3 mi SE of Barrhead. Private & peaceful setting. Home features many upgrades including shingles, furnace, floors, extensive cabinetry, vinyl windows & more. 4 good sized Bdrms & 2 quality Baths including jetted tub & standing showers. Large living & family spaces both upstairs & down. Spacious dining room attaching to excellent screened in patio sitting area. Very inviting special space that accommodates all age categories. Heated Shop features 30'x50' size along w/ 12'x50' open lean too. 11' shop ceilings & 10'h OH door. Plentiful drinking water courtesy of 2 separate wells plumbed & tied together for anything you may require. Yard storage. Livestock fencing. Heavily graveled yard w/ very good parking & access for larger trucks or equipment.

#### **Exterior**

Exterior Wood

Exterior Features Landscaped, Private Setting, See Remarks

Construction Wood

Foundation Concrete Perimeter