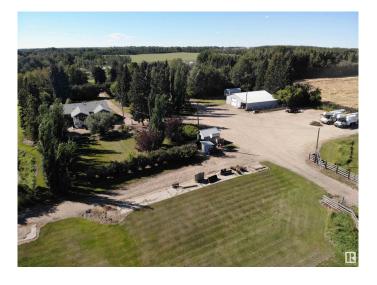

## \$575,000

4 Bedroom, 2.00 Bathroom, 1,380 sqft Rural on 6.20 Acres

None, Rural Barrhead County, AB

Stunning 6.2 acre Property w/ solid restyled Bungalow, good Shop & fabulous maturely treed landscaping & yard space only 3 mi SE of Barrhead. Private & peaceful setting. Home features many upgrades including shingles, furnace, floors, extensive cabinetry, vinyl windows & more. 4 good sized Bdrms & 2 quality Baths including jetted tub & standing showers. Large living & family spaces both upstairs & down. Spacious dining room attaching to excellent screened in patio sitting area. Very inviting special space that accommodates all age categories. Heated Shop features 30'x50' size along w/ 12'x50' open lean too. 11' shop ceilings & 10'h OH door. Plentiful drinking water courtesy of 2 separate wells plumbed & tied together for anything you may require. Yard storage. Livestock fencing. Heavily graveled yard w/ very good parking & access for larger trucks or equipment.