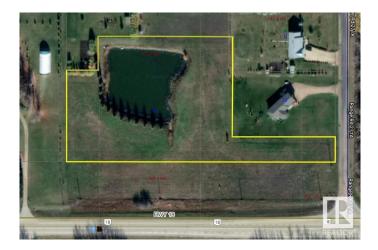

#### \$89,000

0 Bedroom, 0.00 Bathroom, Rural on 4.33 Acres

Westview Estates, Rural Westlock County, AB

Rare Opportunity! Here is your chance to own 4.33 acres in Westview Estates! So much potential to build your dream home in this Executive Estates which is located right next to the Westlock Golf Club. Property includes a large approx. 35ft deep dugout you could easily stock with fish. Lots of options of spots, to build.