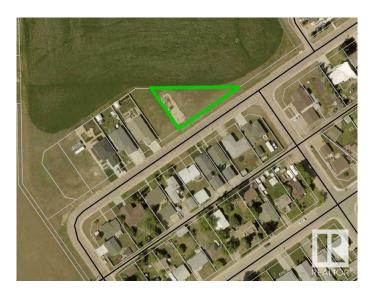

# \$79,900 - 9832 111 Street, Westlock

MLS® #E4367627

## \$79,900

0 Bedroom, 0.00 Bathroom, Single Family on 0.00 Acres

Westlock, Westlock, AB

Welcome to your canvas of possibilities! Nestled in the heart of Westlock, Alberta, this expansive vacant lot presents a rare opportunity for your dream project. Boasting an ample size and a unique pie-shaped layout, this parcel of land offers endless potential for your imagination to take flight. Already equipped with water, sewer, power, and high-speed fiber optics directly into the lot, ensuring ease and convenience for development. Positioned adjacent to serene greenspace, offering a peaceful backdrop. Close proximity to the picturesque Whisselville Pond and the inviting Rotary Walking Trails, ideal for leisurely strolls and enjoying the beauty of nature. Seize this rare opportunity to own a large, well-serviced vacant lot in Westlock, Alberta. With its prime location, abundant amenities, and utilities already in place, this property is a gateway to realizing your vision.

## **Community Information**

Address 9832 111 Street

Area Westlock
Subdivision Westlock
City Westlock
County ALBERTA

Province AB

Postal Code T7P 0C6