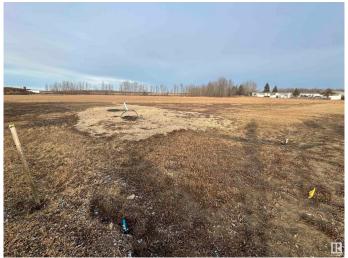

## \$79,900

0 Bedroom, 0.00 Bathroom, Single Family on 0.00 Acres

Westlock, Westlock, AB

Welcome to your canvas of possibilities! Nestled in the heart of Westlock, Alberta, this expansive vacant lot presents a rare opportunity for your dream project. Boasting an ample size and a unique pie-shaped layout, this parcel of land offers endless potential for your imagination to take flight. Already equipped with water, sewer, power, and high-speed fiber optics directly into the lot, ensuring ease and convenience for development. Positioned adjacent to serene greenspace, offering a peaceful backdrop. Close proximity to the picturesque Whisselville Pond and the inviting Rotary Walking Trails, ideal for leisurely strolls and enjoying the beauty of nature. Seize this rare opportunity to own a large, well-serviced vacant lot in Westlock, Alberta. With its prime location, abundant amenities, and utilities already in place, this property is a gateway to realizing your vision.

### **Exterior**

Exterior Features Flat Site, Playground Nearby