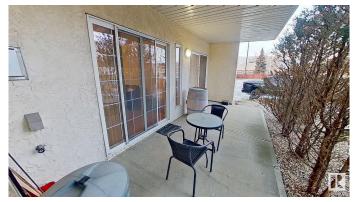

## \$212,000

2 Bedroom, 1.00 Bathroom, 864 sqft Condo / Townhouse on 0.00 Acres

Westmount, Edmonton, AB

Welcome to Glenora Mansion. This fully furnished condo unit located on the main floor with two bedrooms, one bathroom is move-in ready. Newly painted walls, laminated flooring with ensuite washer and dryer and corner gas fireplace. Includes one surface covered car parking space. Amenities include an exercise room, underground carwash and ample visitor parking area. Conveniently located near the Grant McEwan University, Brewery Shopping District and Manchester Square, this unit will impress you.

#### Interior

Dishwasher-Built-In, Dryer, Furniture Included, Garburator, Microwave **Appliances** 

Hood Fan, Oven-Microwave, Refrigerator, Stove-Electric, Washer,

Window Coverings

Forced Air-1, Natural Gas Heating