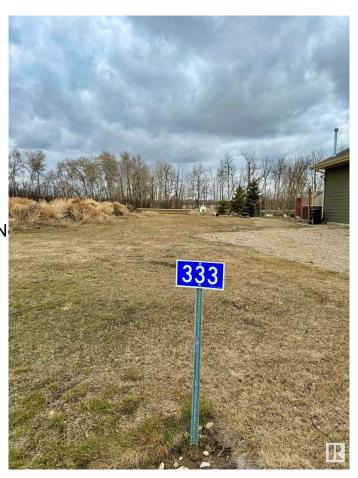

# \$87,987 - 333 Lakeview Avenue, Rural Camrose County

MLS® #E4375914

## **Community Information**

333 Lakeview Avenue Address

| Area        | Rural Camrose County |
|-------------|----------------------|
| Subdivision | Pelican View Estates |
| City        | Rural Camrose County |
| County      | ALBERTA              |
| Province    | AB                   |
| Postal Code | T0B 0H3              |