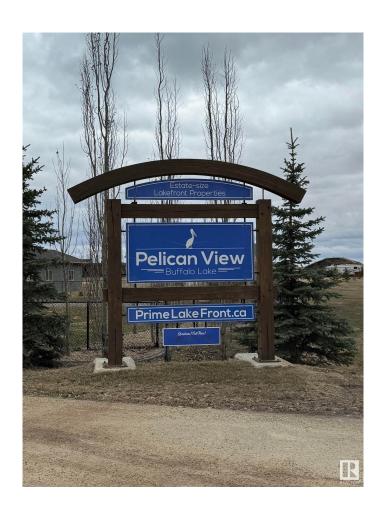

## \$134,990

0 Bedroom, 0.00 Bathroom, Rural on 0.25 Acres

Pelican View Estates, Rural Camrose County, AB

Escape to the Pelican View Estates and build your dream home. Live full time or spend the summers steps away from the North shore of Buffalo Lake. This lot has an exceptional location backing onto a storm pond. Architectural controls keep the style and quality of the homes to a standard you will love. The Estates hold many stunning residential homes, walking trails, sandy beaches and the town of Bashaw minutes away. Located 10 minutes from Bashaw, 2.5 hours from Calgary, 1 hour from Red Deer and only 2 hours from Edmonton - right in the heart of central Alberta! Start living life at the lake today! \*Purchase price + GST is applicable. Condo fees are for the operational costs of the water and sanitation system.

## **Community Information**

Address 158 Lakeshore Close

Area Rural Camrose County

Subdivision Pelican View Estates

City Rural Camrose County

County ALBERTA

Province AB

Postal Code T0B 0H3