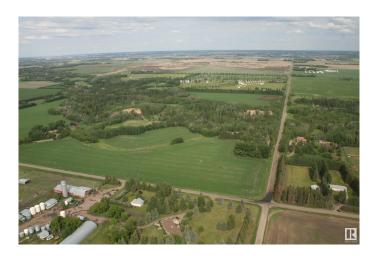

## \$3,900,000

0 Bedroom, 0.00 Bathroom, Single Family on 17.27 Acres

Glenridding Ravine, Edmonton, AB

17.27 Acres. Overlooking Edmonton's stunning Whitemud Creek to the east and Edmonton's future park to the north in prestigious Windermere neighbourhood. Potential stand alone medium density multifamily site. Within Edmonton's Glendridding Ravine Neighborhood Structure Plan. Minutes from the Anthony Henday Strategically located on the corner of 170 Street SW & 41 Avenue SW. \Legal Description: Plan 5395MC, Lot E. Future Potential Use: Potential Medium (or low) Residential/Stand Alone Multisite Present Zoning: Agricultural (AG) and Rural Residential (RR). Information herein and auxiliary information subject to becoming outdated in time, change, and/or deemed reliable but not guaranteed. Buyer to confirm information during their Due Diligence.

## **Community Information**

Address 16820 41 Avenue

Area Edmonton

Subdivision Glenridding Ravine

City Edmonton
County ALBERTA

Province AB

Postal Code T6W 1A6