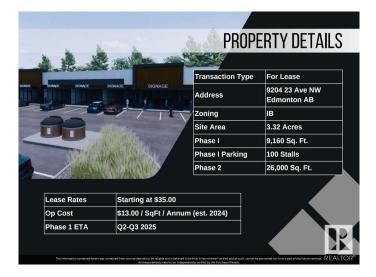

#### **\$0**

0 Bedroom, 0.00 Bathroom, Retail on 0.00 Acres

Parsons Industrial, Edmonton, AB

Welcome to District 23, Anchored by the renowned Starbucks Coffee, Daycare & Pizza this dynamic plaza offers a prime location, ensuring high foot traffic and visibility for businesses. With Starbucks as the cornerstone, District 23 invites a diverse mix of tenants to join this retail haven, catering to various businesses. Currently Phase 1 – only 3 units remaining, 1235 SQFT each plus offering ample space for your business. Embrace the opportunity to be part of this thriving retail landscape, where every storefront contributes to a vibrant tapestry of offerings. COMING Q1/2026

## **Community Information**

| Address     | 9204 23 Avenue     |
|-------------|--------------------|
| Area        | Edmonton           |
| Subdivision | Parsons Industrial |

| City        | Edmonton |
|-------------|----------|
| County      | ALBERTA  |
| Province    | AB       |
| Postal Code | T6N 1H9  |

### **Additional Information**

| Date Listed    | May 3rd, 2024 |
|----------------|---------------|
| Days on Market | 438           |
| Zoning         | Zone 41       |

DATA IS DEEMED RELIABLE BUT IS NOT GUARANTEED ACCURATE BY THE REALTORS® ASSOCIATION OF EDMONTON. COPYRIGHT 2025 BY THE REALTORS® ASSOCIATION OF EDMONTON. ALL RIGHTS RESERVED.Trademarks are owned or controlled by the Canadian Real Estate Association (CREA) and identify real estate professionals who are members of CREA (REALTOR®, REALTORS®) and/or the quality of services they provide (MLS®, Multiple Listing Service®)