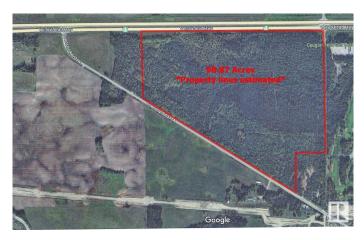

#### \$799,000

0 Bedroom, 0.00 Bathroom, Rural on 98.87 Acres

None, Rural Parkland County, AB

(2) Separately titled lots being sold as a package with (2) accesses off Parkland Drive. Beautifully treed and located directly west of Cougar Creek Golf Course with Highway frontage and Parkland Drive paved access. AGG Zoning allows for many permitted uses and discretionary uses (including Tourist Campground). There may also be possibility of developing a titled RV park. This parcel consists of 94.74 Acres Agriculture land and adjoining 4.15 Acres Country Residential Land. The Agricultural land only is also listed on the MLS system (MLS E4391931) and can also be purchased separately. \*Address is approximate-Listing is for 3014 Parkland Drive & 3006 Parkland Drive\*

## Exterior

Exterior Features Backs Onto Park/Trees, Golf Nearby, Private Setting, Treed Lot