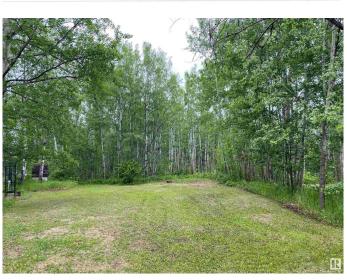

# \$120,000

0 Bedroom, 0.00 Bathroom, Rural on 0.50 Acres

Warwa Estates, Rural Lac Ste. Anne County, AB

This great Pie shape lot in a quiet Cul-de-Sac is located close to Lake Lac St Anne. Enjoy Winter and Summer Activities at the Lake, with plenty of Recreation close by as a Weekend Cottage or Build your Dream home on this great Lot. Power is already hooked up in the lot.

## **Exterior**

Exterior Features Boating, Cul-De-Sac