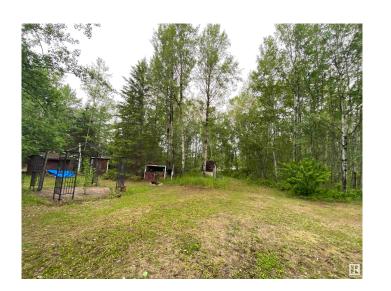

# \$120,000

0 Bedroom, 0.00 Bathroom, Rural on 0.50 Acres

Warwa Estates, Rural Lac Ste. Anne County, AB

This great Pie shape lot in a quiet Cul-de-Sac is located close to Lake Lac St Anne. Enjoy Winter and Summer Activities at the Lake, with plenty of Recreation close by as a Weekend Cottage or Build your Dream home on this great Lot. Power is already hooked up in the lot.

## **Exterior**

Exterior Features Boating, Cul-De-Sac