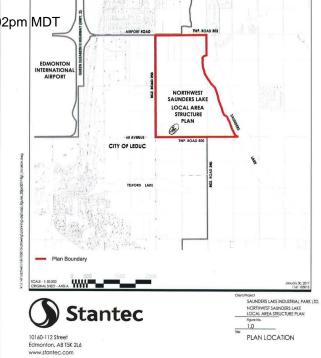

## \$3,890,000

0 Bedroom, 0.00 Bathroom, Rural on 59.80 Acres

None, Rural Leduc County, AB

APP 59.8 ACRES(MORE OR LESS).LOCATED ON 65 AVE BETWEEN RR 245 AND 250.PARCEL IS LOCATED IN LEDUC COUNTY AND HAS A GREAT POTENTIAL IN SAUNDERS LAKE AREA STRUCTURE PLAN.FUTURE PROPOSED ZONING IS MEDIUM INDUSTRIAL.