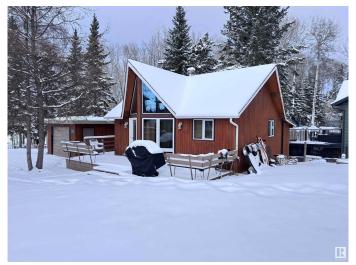

### \$440,000

3 Bedroom, 1.00 Bathroom, 589 sqft Rural on 0.19 Acres

Long Island Lake, Rural Westlock County, AB

Welcome to the best lake in northern Alberta! World renowned Long Island Lake. Wake surf capital, slalom ski course, wakeboard awesomeness. This beautiful little cottage is only a stone's throw away from the beach access for this property. The beach access has a great sandy swimming area. Utility pedestal for an RV to hook up to. 3 bedroom (1 in loft), 589 sq.ft. cottage with an open concept, kitchen, living room. Breakfast counter. Open beam vaulted ceiling. Electric fireplace. 3-piece bathroom with a shower. Patio doors off to a large deck. 12.5'x20' garage. Storage shed. 3000 gallon septic holding tank. View of the lake from the firepit area. Shared beachfront is a great place to be and is so close to this property. Spring-fed lake.

#### **Exterior**

Exterior Wood

Exterior Features Beach Access, Boating, Lake View, Landscaped, No Back Lane, No

Through Road, Not Fenced

Construction Wood

Foundation Concrete Perimeter