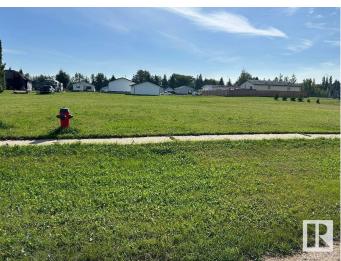

#### \$22,900

0 Bedroom, 0.00 Bathroom, Single Family on 0.00 Acres

Warburg, Warburg, AB

58 ft x 162.36 ft Vacant Residential Lot located in The Village of Warburg. Municipal Services at property line.

## Exterior

Exterior Features Level Land, Playground N Remarks