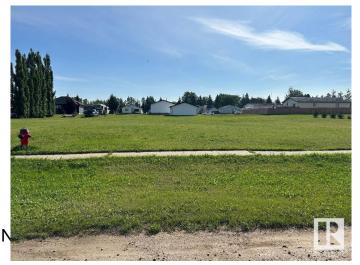

#### \$22,900

0 Bedroom, 0.00 Bathroom, Single Family on 0.00 Acres

Warburg, Warburg, AB

58 ft x 162.36 ft Vacant Residential Lot located in The Village of Warburg. Municipal Services at property line.

## Exterior

Exterior Features Level Land, Playground N Remarks