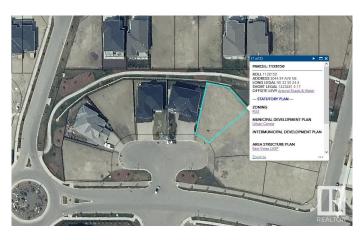

#### \$339,900

0 Bedroom, 0.00 Bathroom, Rural on 0.16 Acres

Royal Oaks\_LEDU, Rural Leduc County, AB

Beautiful pie lot in Royal Oaks with green space & walking trails behind. Inside a cul-de-sac, surrounded by beautiful million dollar homes, ready for you to build your dream home! Municipal water & sewer services in this area, low maintenance living just outside the city. Estimated a 44' building pocket. Excellent location, close to Edmonton International Airport, shopping, golf & Highway 2.

### Exterior

Exterior Features Airport Nearby, Cul-De-Sac, Golf Nearby

#### **Additional Information**

Date ListedSeptember 16th, 2024Days on Market337ZoningZone 80

DATA IS DEEMED RELIABLE BUT IS NOT GUARANTEED ACCURATE BY THE REALTORS® ASSOCIATION OF EDMONTON. COPYRIGHT 2025 BY THE REALTORS® ASSOCIATION OF EDMONTON. ALL RIGHTS RESERVED.Trademarks are owned or controlled by the Canadian Real Estate Association (CREA) and identify real estate professionals who are members of CREA (REALTOR®, REALTORS®) and/or the quality of services they provide (MLS®, Multiple Listing Service®)