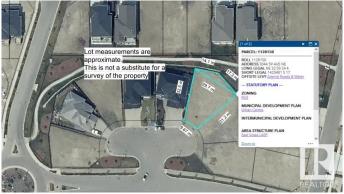

#### \$339,900

0 Bedroom, 0.00 Bathroom, Rural on 0.16 Acres

Royal Oaks\_LEDU, Rural Leduc County, AB

Beautiful pie lot in Royal Oaks with green space & walking trails behind. Inside a cul-de-sac, surrounded by beautiful million dollar homes, ready for you to build your dream home! Municipal water & sewer services in this area, low maintenance living just outside the city. Estimated a 44' building pocket. Excellent location, close to Edmonton International Airport, shopping, golf & Highway 2.

## **Essential Information**

| MLS® #    | E4406615        |
|-----------|-----------------|
| Price     | \$339,900       |
| Bathrooms | 0.00            |
| Acres     | 0.16            |
| Туре      | Rural           |
| Sub-Type  | Vacant Lot/Land |
| Status    | Active          |

## **Community Information**

| Address     | 3044 59 Avenue     |
|-------------|--------------------|
| Area        | Rural Leduc County |
| Subdivision | Royal Oaks_LEDU    |
| City        | Rural Leduc County |
| County      | ALBERTA            |
| Province    | AB                 |
| Postal Code | T4X 0X9            |