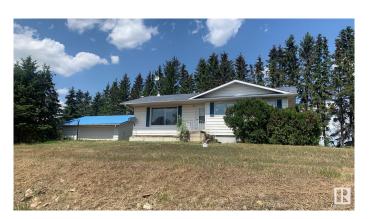

## \$735,026

3 Bedroom, 1.00 Bathroom, 1,092 sqft Rural on 10.01 Acres

None, Rural Parkland County, AB

Here is a superb 10 acres located on busy Garden Valley Road with great exposure for someone looking to get county approval for a high traffic exposure to operate a business be it a hobby farm, a micro brewery, garden center teahouse, gift shop or some other destination venue close to two major centers. There is a second home on the property that (with county approval) would be ideally suited for such a venue. Lots of infrastructure includes a 54' X 80' shop, two (2) Quonsets and a couple other older buildings. Fully fenced with new 5 wire fencing. "WOW" so close to the big city and yet peaceful enjoyment of the country atmosphere.

### **Essential Information**

MLS® # E4408092

Price \$735,026

Bedrooms 3

Bathrooms 1.00

Full Baths 1

Square Footage 1,092

Acres 10.01