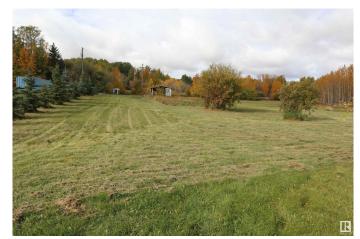

# \$89,900

0 Bedroom, 0.00 Bathroom, Rural on 2.32 Acres

None, Rural Leduc County, AB

2.32 Acres with a drilled well and storage shed. Lots of mature trees for privacy and future building locations. Not far from Warburg and Pigeon Lake. Great property to build your dream home!