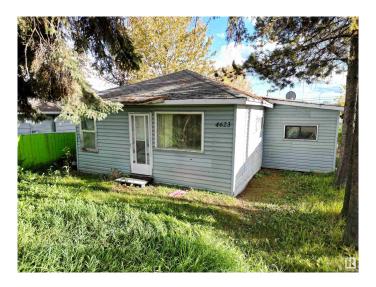

### \$106,000

2 Bedroom, 1.00 Bathroom, 645 sqft Single Family on 0.00 Acres

Edson, Edson, AB

Amazing Location Along 4th Avenue (HWY 16)! Perfect HWY Exposure For Your Business! This Cozy Two Bedroom, One Bathroom Home is Currently Rented Out and the Renter Would Like to Stay. This Open Concept Home is Located on a Large 50' x 140' Lot With Back Alley Access and HWY 16 West Frontage. There have been Many Updates Over the Years Including the Kitchen, 3 pc Bathroom, Flooring, and Siding. A Total of Three Adjoining Lots Available If you are Looking for a Larger Property for Your Business, Excellent Location With All Amenities Within Walking Distance. C-3 Highway Commercial Zoning Allows For a Variety of Uses for this Versatile Property.

#### **Essential Information**

MLS® # E4409427 Price \$106,000

Bedrooms 2 Bathrooms 1.00

Full Baths 1

Square Footage 645

Acres 0.00 Year Built 1952

Type Single Family

Sub-Type Detached Single Family

#### **Exterior**

Exterior Wood, Vinyl

Exterior Features Commercial, Golf Nearby, Partially Landscaped, Schools, Shopping

Nearby, See Remarks

Lot Description 50X140

Roof Asphalt Shingles

Construction Wood, Vinyl