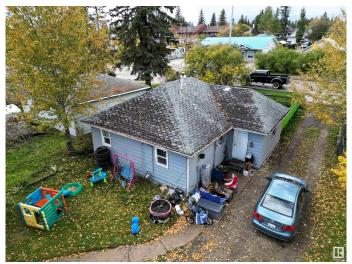

#### \$144,000

2 Bedroom, 1.00 Bathroom, 825 sqft Single Family on 0.00 Acres

Edson, Edson, AB

Amazing Location Along 4th Avenue (HWY 16) Perfect HWY Exposure For Your Business! This Cozy Two Bedroom, One Bathroom Home is Currently Rented Out and the Renter Would Like to Stay. This Home is Located on a Large 50' x 140' Lot With Back Alley Access and HWY 16 West Frontage. There have been Many Updates Over the Years Including the Kitchen, 4 pc Bathroom, Flooring, Siding and More! Large Entry Porch With Cabinets for All Those Coats Boots & Extras. Fenced Yard With A Variety of Perennials and Mature Trees and a 24X24 Detached Heated, Insulated Garage. A Total of Three Adjoining Lots Available If you are Looking for a Larger Property for Your Business. Excellent Location With All Amenities Within Walking Distance. C-3 Highway Commercial Zoning Allows For a Variety of Uses for this Versatile Property.

Built in 1953

## **Exterior**

Exterior Wood, Vinyl

Exterior Features Back Lane, Golf Nearby, Landscaped, Schools, Shopping Nearby

Roof Asphalt Shingles

Construction Wood, Vinyl

Foundation Concrete Perimeter