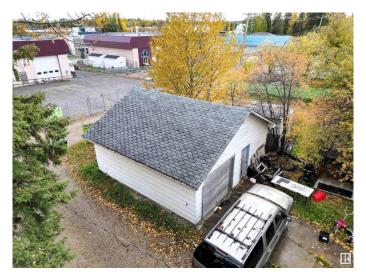

#### \$144,000

2 Bedroom, 1.00 Bathroom, 825 sqft Single Family on 0.00 Acres

Edson, Edson, AB

Amazing Location Along 4th Avenue (HWY 16) Perfect HWY Exposure For Your Business! This Cozy Two Bedroom, One Bathroom Home is Currently Rented Out and the Renter Would Like to Stay. This Home is Located on a Large 50' x 140' Lot With Back Alley Access and HWY 16 West Frontage. There have been Many Updates Over the Years Including the Kitchen, 4 pc Bathroom, Flooring, Siding and More! Large Entry Porch With Cabinets for All Those Coats Boots & Extras. Fenced Yard With A Variety of Perennials and Mature Trees and a 24X24 Detached Heated, Insulated Garage. A Total of Three Adjoining Lots Available If you are Looking for a Larger Property for Your Business. Excellent Location With All Amenities Within Walking Distance. C-3 Highway Commercial Zoning Allows For a Variety of Uses for this Versatile Property.

#### **Amenities**

Amenities Crawl Space

Parking Double Garage Detached, Heated, Insulated