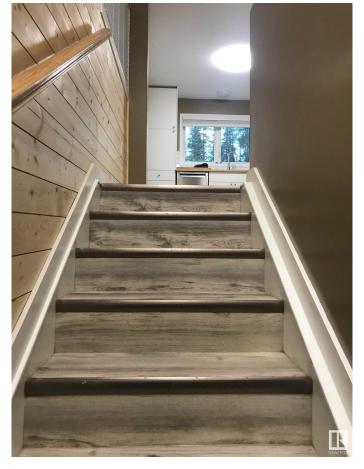

## \$265,000

1 Bedroom, 1.50 Bathroom, 640 sqft Rural on 2.74 Acres

None, Rural Yellowhead, AB

This affordable charming 1971 completely redone home is sitting on 2.74 acres, has 1 bedroom, 2 bathrooms, and a basement. Upon entering the home, make your way upstairs to the bright open kitchen, dining and livingroom area. The main level also has a 4 pc bathroom. Just off the kitchen, you have patio garden doors that have you at a new 16x14 deck for entertaining or just relaxing and to enjoy the nature. Downstairs you will find the 1 bedroom with 2 pc bathroom, small family room, laundry and utility area. The yard space is private with beautiful mature trees, yard space for kids/pets to enjoy, 1 shed and lots of room for a garage/shop, and just off highway 16. a regular Perect for a family home/acreage to enjoy!!

#### Interior

Interior Features ensuite bathroom

Heating Forced Air-1, Natural Gas

Stories 2

Has Basement Yes

Basement Full, Finished