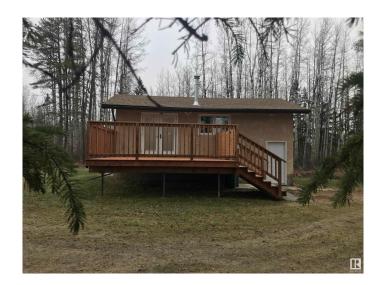

## \$265,000

1 Bedroom, 1.50 Bathroom, 640 sqft Rural on 2.74 Acres

None, Rural Yellowhead, AB

This affordable charming 1971 completely redone home is sitting on 2.74 acres, has 1 bedroom, 2 bathrooms, and a basement. Upon entering the home, make your way upstairs to the bright open kitchen, dining and livingroom area. The main level also has a 4 pc bathroom. Just off the kitchen, you have patio garden doors that have you at a new 16x14 deck for entertaining or just relaxing and to enjoy the nature. Downstairs you will find the 1 bedroom with 2 pc bathroom, small family room, laundry and utility area. The yard space is private with beautiful mature trees, yard space for kids/pets to enjoy, 1 shed and lots of room for a garage/shop, and just off highway 16. a regular Perect for a family home/acreage to enjoy!!

## **Amenities**

Features Deck

## **Exterior**

Exterior Wood

Exterior Features Level Land, Not Fenced

Construction Wood

Foundation Preserved Wood