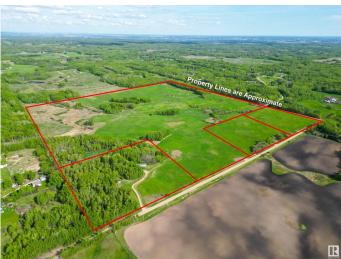

# \$645,000

0 Bedroom, 0.00 Bathroom, Rural on 120.00 Acres

None, Rural Lac Ste. Anne County, AB

RETREAT to the country & BUILD YOUR DREAM HOME! Private 120 acres, only 15 mins north west of Stony Plain desirably located in a quiet area with low traffic. Rolling hills & high/dry land makes it the perfect location to build your dream house, start a hobby farm or simply enjoy the tranquility of the space & it's private setting. GST applicable & Not Included in the asking price\*\*

# Exterior

Exterior Features Level Land, Not Fenced, Private Setting, Rolling Land, See Remarks