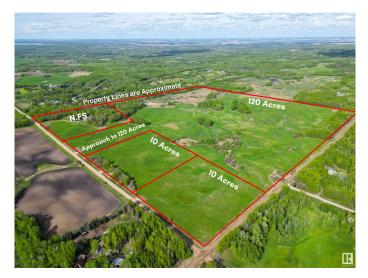

# \$645,000

0 Bedroom, 0.00 Bathroom, Rural on 120.00 Acres

None, Rural Lac Ste. Anne County, AB

RETREAT to the country & BUILD YOUR DREAM HOME! Private 120 acres, only 15 mins north west of Stony Plain desirably located in a quiet area with low traffic. Rolling hills & high/dry land makes it the perfect location to build your dream house, start a hobby farm or simply enjoy the tranquility of the space & it's private setting. GST applicable & Not Included in the asking price\*\*

# Exterior

Exterior Features Level Land, Not Fenced, Private Setting, Rolling Land, See Remarks