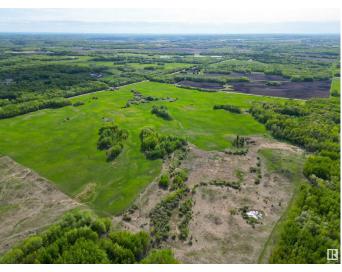

# \$645,000

0 Bedroom, 0.00 Bathroom, Rural on 120.00 Acres

None, Rural Lac Ste. Anne County, AB

RETREAT to the country & BUILD YOUR DREAM HOME! Private 120 acres, only 15 mins north west of Stony Plain desirably located in a quiet area with low traffic. Rolling hills & high/dry land makes it the perfect location to build your dream house, start a hobby farm or simply enjoy the tranquility of the space & it's private setting. GST applicable & Not Included in the asking price\*\*

# Exterior

Exterior Features Level Land, Not Fenced, Private Setting, Rolling Land, See Remarks