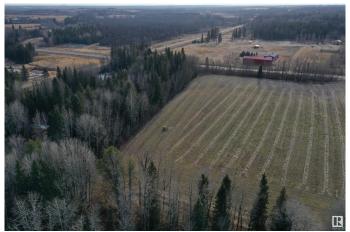

## \$299,900

0 Bedroom, 0.00 Bathroom, Rural on 9.04 Acres

None, Rural Brazeau County, AB

Presenting a 9-acre parcel just west of Drayton Valley. This is the perfect spot to build your dream home while enjoying the convenience of being close to town. Enjoy a walk along the creek in environmental reserve that runs north of north boundary of property. Opportunities like this are rare, making it an exceptional find for those seeking a piece of land with endless potential right at their fingertips.