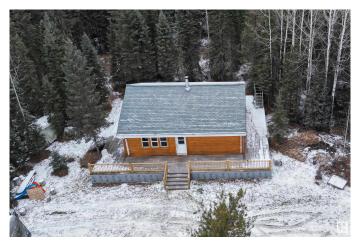

#### \$235,000

1 Bedroom, 0.50 Bathroom, 734 sqft Rural on 17.05 Acres

None, Rural Yellowhead, AB

This private 17-acre property is surrounded by mature spruce, poplar, pine, birch, larch, apple and willow trees, plus wild raspberries, strawberries, and saskatoons is home to a stunning log house built in 2017. Unfinished you can customize the space to your liking. The home features a cozy woodstove, a wraparound deck, beautiful log siding, and decorative log railings. Also included are a 40-foot C-can, two storage sheds, and additional building materials to complete interior. This exceptional property is located just off the pavement, less than an hour from Edmonton, under an hour from Edson, and only minutes from Chip Lake. Whether you're looking for a weekend getaway or a year-round retreat, this is the perfect place to unwind. Home is currently off-grid, services available at the road if desired. Want more land? We've got you covered. Adjacent 20+ acre parcel is also available! Please note: property is under video surveillance 24/7

Built in 2017

### **Exterior**

Exterior Wood

**Exterior Features** Backs Fruit Trees/Shrubs, Onto Park/Trees, Low Maintenance

Landscape, Private Setting, Treed Lot

Construction Wood Foundation

Piling