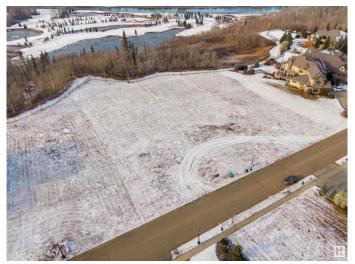

# \$2,250,000

0 Bedroom, 0.00 Bathroom, Single Family on 0.00 Acres

Windermere, Edmonton, AB

Step into the prestigious Windermere Ridge Estates, where dreams are built and success is celebrated. Nestled on an expansive 28,000 sq ft lot (.66 of an acre), this is more than just a property, it's a canvas for your imagination. With no time limit to build and the freedom to choose your own builder, this rare opportunity invites you to craft a residence that reflects your vision, surrounded by the natural beauty of the North Saskatchewan River Valley; a constant reminder of the tranquility and grandeur that define this community. Convenience meets exclusivity here, with quick access to Anthony Henday, Whitemud, and QE2, placing downtown just 20 minutes away. Proximity to golf courses, top schools, upscale shopping, and more makes this an unrivalled location to call home. This is more than a lot; it's the foundation for your legacy.

#### **Exterior**

Exterior Features Backs Onto Park/Trees, Cul-De-Sac, Flat Site, Golf Nearby, River Valley

View, River View, Schools, Shopping Nearby