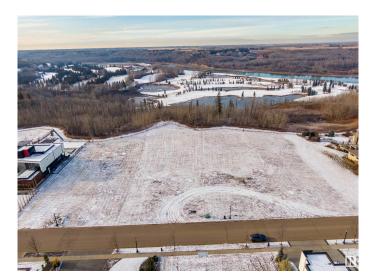

# \$2,250,000

0 Bedroom, 0.00 Bathroom, Single Family on 0.00 Acres

Windermere, Edmonton, AB

Step into the prestigious Windermere Ridge Estates, where dreams are built and success is celebrated. Nestled on an expansive 28,000 sq ft lot (.66 of an acre), this is more than just a property, it's a canvas for your imagination. With no time limit to build and the freedom to choose your own builder, this rare opportunity invites you to craft a residence that reflects your vision, surrounded by the natural beauty of the North Saskatchewan River Valley; a constant reminder of the tranquility and grandeur that define this community. Convenience meets exclusivity here, with quick access to Anthony Henday, Whitemud, and QE2, placing downtown just 20 minutes away. Proximity to golf courses, top schools, upscale shopping, and more makes this an unrivalled location to call home. This is more than a lot; it's the foundation for your legacy.

#### **Exterior**

Exterior Features Backs Onto Park/Trees, Cul-De-Sac, Flat Site, Golf Nearby, River Valley

View, River View, Schools, Shopping Nearby