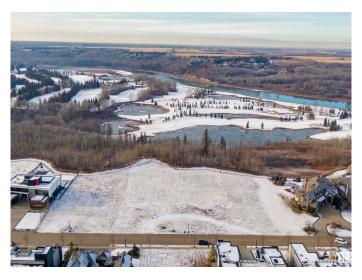

# \$2,250,000

0 Bedroom, 0.00 Bathroom, Single Family on 0.00 Acres

Windermere, Edmonton, AB

Step into the prestigious Windermere Ridge Estates, where dreams are built and success is celebrated. Nestled on an expansive 28,000 sq ft lot (.66 of an acre), this is more than just a property, it's a canvas for your imagination. With no time limit to build and the freedom to choose your own builder, this rare opportunity invites you to craft a residence that reflects your vision, surrounded by the natural beauty of the North Saskatchewan River Valley; a constant reminder of the tranquility and grandeur that define this community. Convenience meets exclusivity here, with quick access to Anthony Henday, Whitemud, and QE2, placing downtown just 20 minutes away. Proximity to golf courses, top schools, upscale shopping, and more makes this an unrivalled location to call home. This is more than a lot; it's the foundation for your legacy.

#### **Exterior**

Exterior Features Backs Onto Park/Trees, Cul-De-Sac, Flat Site, Golf Nearby, River Valley

View, River View, Schools, Shopping Nearby