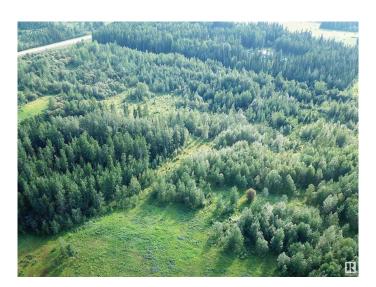

## \$204,000

0 Bedroom, 0.00 Bathroom, Rural on 11.32 Acres

None, Rural Yellowhead, AB

11.32 ACRES, ONE MNUTE FROM THE TOWN OF EDSON, JUST OFF PAVEMENT AND RANGE ROAD 174A (GRANDE PRAIRIE TRAIL). Zoned Country Residential District, Which Has Many Permitted And Discretionary Uses. The Perfect Country Hide-away to Build your New Home on. No Restrictive Covenants Or Restrictions on this Piece of Land. You can Choose to Build a New Home, Set up a Modular or Mobile Home, Build a Cabin or Simply Pull Your Holiday Trailer onto the Land. This Beautiful Land is Surrounded by Trees With a Beautiful Building Site. This is the Perfect Location for Those Looking for Peaceful Country Living and Being Within Close Proximity to Town. Directions From Edson: Take HWY 748 North. East onto Township Road 534, North on 174A, property is on the Left West side of the road. Sign is up! Adjacent Lots Also Listed FOR SALE!