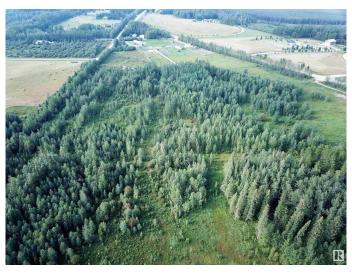

## \$204,000

0 Bedroom, 0.00 Bathroom, Rural on 11.32 Acres

None, Rural Yellowhead, AB

11.32 ACRES, ONE MNUTE FROM THE TOWN OF EDSON, JUST OFF PAVEMENT AND RANGE ROAD 174A (GRANDE PRAIRIE TRAIL). Zoned Country Residential District, Which Has Many Permitted And Discretionary Uses. The Perfect Country Hide-away to Build your New Home on. No Restrictive Covenants Or Restrictions on this Piece of Land. You can Choose to Build a New Home, Set up a Modular or Mobile Home, Build a Cabin or Simply Pull Your Holiday Trailer onto the Land. This Beautiful Land is Surrounded by Trees With a Beautiful Building Site. This is the Perfect Location for Those Looking for Peaceful Country Living and Being Within Close Proximity to Town. Directions From Edson: Take HWY 748 North. East onto Township Road 534, North on 174A, property is on the Left West side of the road. Sign is up! Adjacent Lots Also Listed FOR SALE!