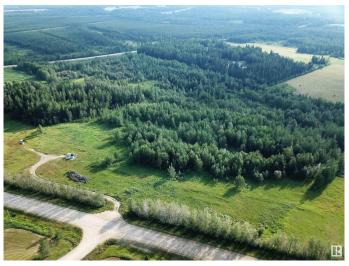

## \$204,000

0 Bedroom, 0.00 Bathroom, Rural on 11.32 Acres

None, Rural Yellowhead, AB

11.32 ACRES, ONE MNUTE FROM THE TOWN OF EDSON, JUST OFF PAVEMENT AND RANGE ROAD 174A (GRANDE PRAIRIE TRAIL). Zoned Country Residential District, Which Has Many Permitted And Discretionary Uses. The Perfect Country Hide-away to Build your New Home on. No Restrictive Covenants Or Restrictions on this Piece of Land. You can Choose to Build a New Home, Set up a Modular or Mobile Home, Build a Cabin or Simply Pull Your Holiday Trailer onto the Land. This Beautiful Land is Surrounded by Trees With a Beautiful Building Site. This is the Perfect Location for Those Looking for Peaceful Country Living and Being Within Close Proximity to Town. Directions From Edson: Take HWY 748 North. East onto Township Road 534, North on 174A, property is on the Left West side of the road. Sign is up! Adjacent Lots Also Listed FOR SALE!