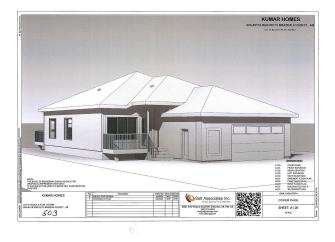

#### \$549,900

4 Bedroom, 3.50 Bathroom, 1,533 sqft Rural on 0.20 Acres

River Ravine Estates, Rural Brazeau County, AB

This beautiful new build is under construction and offers over 2850 sq ft of finished living space on two levels. This home is a 2 bedroom up and 2 bedroom down with 3.5 baths and designed with open concept living and functionality in mind. You won't find your builder basic finishings and fixtures here! This home features 9 ft ceilings up and down, vinyl & carpeted flooring, central AC, SS appliances, quartz countertops, triple pane windows, high efficiency furnace and HWT, HRV system, electric fireplace, roughed in central vac, cameras, ceiling speakers and much much more! Located in sought after River Ravine Estates, this home is on all town amenities including fiber optic and favorable property taxes. Don't miss out on this opportunity as there is time to personalize your new home with paint, floor, cabinet and exterior vinyl colours! The home is also backed by Alberta New Home Warranty & INCLUDES the GST!! Room sizes were calculated by applying the RMS to the blueprints provided by the builder.

## Amenities

Features Air Conditioner, Carbon Monoxide Detectors, Ceiling 9 ft., Deck, Detectors Smoke, Exterior Walls- 2"x6", Hot Water Natural Gas, Hot Wtr Tank-Energy Star, Smart/Program. Thermostat, Vinyl Windows, Vacuum System-Roughed-In, HRV System, Natural Gas BBQ Hookup, Natural Gas Stove Hookup, 9 ft. Basement Ceiling

## Exterior

| Exterior          | Wood                                                                                             |
|-------------------|--------------------------------------------------------------------------------------------------|
| Exterior Features | Flat Site, Golf Nearby, Level Land, No Back Lane, Public Swimming Pool, Schools, Shopping Nearby |