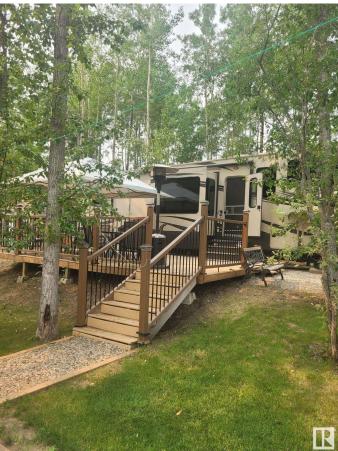

#### \$74,900

0 Bedroom, 0.00 Bathroom, Rural on 0.18 Acres

Lake Arnault RV Resort, Rural Lac Ste. Anne County, AB

Welcome to the serene and private Lake Arnault RV Resort, a gated community where tranquility meets convenience! This exceptional lot offers unmatched privacy, with no neighbors on one side, allowing you to fully enjoy your peaceful retreat. Ready for immediate use, you can easily pull your RV right up to your own deck and start relaxing. The property features a charming 10x12 bunkhouse, perfect for accommodating guests, along with a 10x10 storage shed for all your extras. Nature lovers will appreciate the nearby walking trails, while the easy access to water enhances the overall charm of the setting. For just \$1,300 annually, you'll enjoy access to community services and common areas, including convenient pump-outs with a 750-gallon septic holding tank. With community water and 50 AMP power already in place, this lot is all set for your next adventure!