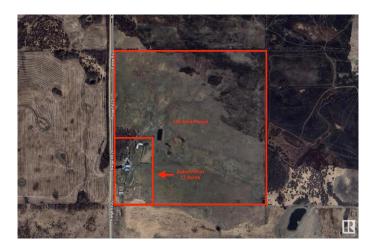

#### \$430,000

0 Bedroom, 0.00 Bathroom, Rural on 143.00 Acres

None, Rural Barrhead County, AB

Prime pasture and Hay land 143 acres fenced and cross fenced for Livestock. Located one mile south of Lake Nakamunin Barrhead County. power and Gas along property line . No Well but proven excellent supply for future well.