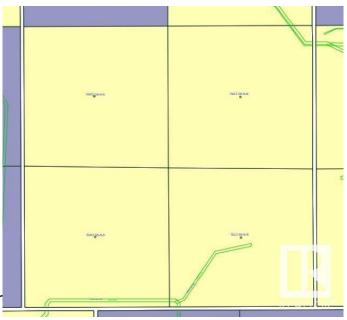

## \$625,000

0 Bedroom, 0.00 Bathroom, Rural on 315.00 Acres

None, Rural Lac Ste. Anne County, AB

TWO ADJACENT QUARTERS! 315 acres in bush. Located near Darwell. The possibilities are endless with this much land. Currently rented to local farm. Full section is for sale.

# **Community Information**

Address Township Road 550 And Rar

Area Rural Lac Ste. Anne County

Subdivision None

City Rural Lac Ste. Anne County

County ALBERTA

Province AB

Postal Code T0E 0L0