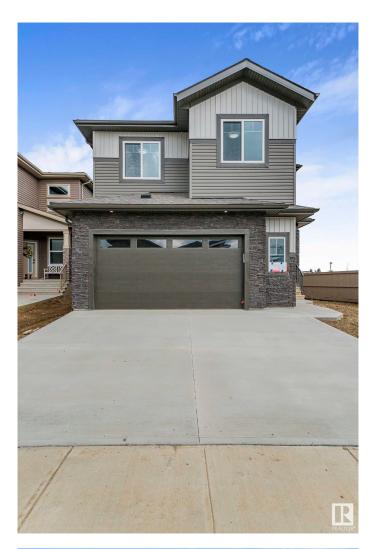

#### \$659,900

4 Bedroom, 3.00 Bathroom, 2,235 sqft Single Family on 0.00 Acres

Woodbend, Leduc, AB

This house checks off all the columns & opportunity for job to customize. Detached Home located in a peaceful community while being conveniently close to all amenities. Main floor with Open to above Living area with fireplace & stunning feature wall. Main floor bedroom with closet and full bath. BEAUTIFUL kitchen truly a masterpiece, unique Centre island. Spice Kitchen with lot of cabinets. Dining nook with access to backyard. Oak staircase leads to bonus room. Huge Primary br with 5pc fully custom ensuite & W/I closet. Two more br's with Common bathroom. Laundry on 2nd floor with sink. Side entrance for basement.

#### **Essential Information**

MLS® # E4420029 Price \$659,900

Bedrooms 4

Bathrooms 3.00

Full Baths 3

Square Footage 2,235

Acres 0.00

Year Built 2024

#### **Exterior**

Exterior Wood, Vinyl

Exterior Features Airport Nearby, Schools, Shopping Nearby

Roof Asphalt Shingles

Construction Wood, Vinyl

Foundation Concrete Perimeter