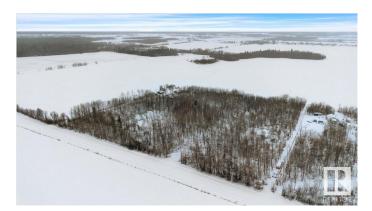

#### \$83,000

0 Bedroom, 0.00 Bathroom, Rural on 4.97 Acres

None, Rural Lac Ste. Anne County, AB

ESCAPE to your own private sanctuary on nearly 5 acres of lush, treed land, offering the perfect balance of tranquility and natural beauty. Located just minutes from Rich Valley and Highway 33, this property is ideally positioned near Lac La Nonne and Majeau Lake, providing endless outdoor recreation opportunities. Only 45 minutes from EDMONTON, 20 minutes to BARRHEAD or GUNN, and 25 minutes to ALBERTA BEACH, you'II enjoy the peace of rural living with easy access to local amenities. There are no services currently available, a gas line utility ROW runs through the property. Whether you're dreaming of building your custom home or simply seeking a peaceful retreat, this rare find offers the perfect canvas. The potential for this property is endless! DON'T MISS OUT on the chance to own a piece of Alberta's stunning landscape.

## Exterior

Exterior Features Backs Onto Park/Trees, Golf Nearby, Schools, See Remarks, Partially Fenced