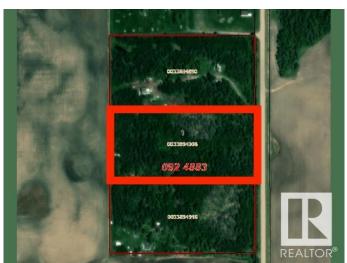

## **Community Information**

| Address     | 56310 Rge Road 31          |
|-------------|----------------------------|
| Area        | Rural Lac Ste. Anne County |
| Subdivision | None                       |
| City        | Rural Lac Ste. Anne County |
| County      | ALBERTA                    |
| Province    | AB                         |
| Postal Code | T0E 1A0                    |

## **Essential Information**

| MLS® #    | E4420131 |
|-----------|----------|
| Price     | \$83,000 |
| Bathrooms | 0.00     |
| Acres     | 4.97     |
| Туре      | Rural    |

| Sub-Type | Vacant Lot/Land |
|----------|-----------------|
| Status   | Active          |