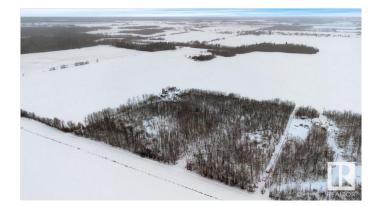

#### \$83,000

0 Bedroom, 0.00 Bathroom, Rural on 4.97 Acres

None, Rural Lac Ste. Anne County, AB

ESCAPE to your own private sanctuary on nearly 5 acres of lush, treed land, offering the perfect balance of tranquility and natural beauty. Located just minutes from Rich Valley and Highway 33, this property is ideally positioned near Lac La Nonne and Majeau Lake, providing endless outdoor recreation opportunities. Only 45 minutes from EDMONTON, 20 minutes to BARRHEAD or GUNN, and 25 minutes to ALBERTA BEACH, you'II enjoy the peace of rural living with easy access to local amenities. There are no services currently available, a gas line utility ROW runs through the property. Whether you're dreaming of building your custom home or simply seeking a peaceful retreat, this rare find offers the perfect canvas. The potential for this property is endless! DON'T MISS OUT on the chance to own a piece of Alberta's stunning landscape.

## Exterior

Exterior Features Backs Onto Park/Trees, Golf Nearby, Schools, See Remarks, Partially Fenced