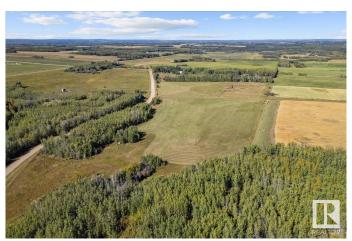

#### \$525,000

4 Bedroom, 2.00 Bathroom, 1,288 sqft Rural on 55.00 Acres

None, Rural Brazeau County, AB

This impressive 55-acre property located just 15 minutes from Drayton Valley offers a blend of rural charm & convenience. Ideal for gardening enthusiasts and animal lovers, this expansive landscape is perfect for enjoying peaceful country living. With 1,200 square feet of living space, this 4-bed, 2 bath home provides ample room for you and your guests. The property features a delightful variety of fruit bushes and trees, including gooseberry, apple, cherry, raspberry, and plum, alongside an abundance of herbs, making it a true haven for plant lovers. With 6 pastures, a tack shelter, corral, stock waterer and all 55 acres fully fenced and cross fenced all you have to do is bring your animals. animals. Additionally, a crop share is available so you wont even have to worry about feed. This property is a rare find for those seeking a quiet lifestyle while remaining close to essential amenities. with over \$3100/yr in revenue, you don't want to miss the chance to make it your own!

## **Exterior**

Exterior Wood

Exterior Features Cross Fenced, Fenced, Fruit Trees/Shrubs

Construction Wood

Foundation Concrete Perimeter