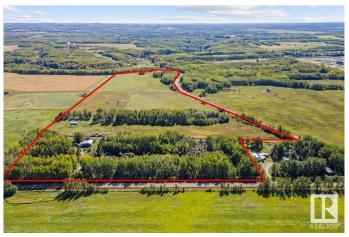

#### \$525,000

4 Bedroom, 2.00 Bathroom, 1,288 sqft Rural on 55.00 Acres

None, Rural Brazeau County, AB

This impressive 55-acre property located just 15 minutes from Drayton Valley offers a blend of rural charm & convenience. Ideal for gardening enthusiasts and animal lovers, this expansive landscape is perfect for enjoying peaceful country living. With 1,200 square feet of living space, this 4-bed, 2 bath home provides ample room for you and your guests. The property features a delightful variety of fruit bushes and trees, including gooseberry, apple, cherry, raspberry, and plum, alongside an abundance of herbs, making it a true haven for plant lovers. With 6 pastures, a tack shelter, corral, stock waterer and all 55 acres fully fenced and cross fenced all you have to do is bring your animals. animals. Additionally, a crop share is available so you wont even have to worry about feed. This property is a rare find for those seeking a quiet lifestyle while remaining close to essential amenities. with over \$3100/yr in revenue, you don't want to miss the chance to make it your own!

## **Exterior**

Exterior Wood

Exterior Features Cross Fenced, Fenced, Fruit Trees/Shrubs

Construction Wood

Foundation Concrete Perimeter