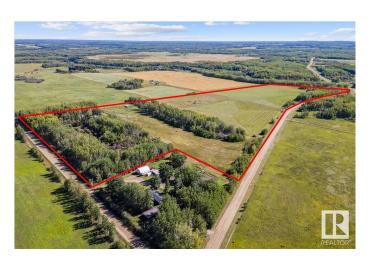

#### \$525,000

4 Bedroom, 2.00 Bathroom, 1,288 sqft Rural on 55.00 Acres

None, Rural Brazeau County, AB

This impressive 55-acre property located just 15 minutes from Drayton Valley offers a blend of rural charm & convenience. Ideal for gardening enthusiasts and animal lovers, this expansive landscape is perfect for enjoying peaceful country living. With 1,200 square feet of living space, this 4-bed, 2 bath home provides ample room for you and your guests. The property features a delightful variety of fruit bushes and trees, including gooseberry, apple, cherry, raspberry, and plum, alongside an abundance of herbs, making it a true haven for plant lovers. With 6 pastures, a tack shelter, corral, stock waterer and all 55 acres fully fenced and cross fenced all you have to do is bring your animals. animals. Additionally, a crop share is available so you wont even have to worry about feed. This property is a rare find for those seeking a quiet lifestyle while remaining close to essential amenities. with over \$3100/yr in revenue, you don't want to miss the chance to make it your own!

## **Exterior**

Exterior Wood

Exterior Features Cross Fenced, Fenced, Fruit Trees/Shrubs

Construction Wood

Foundation Concrete Perimeter