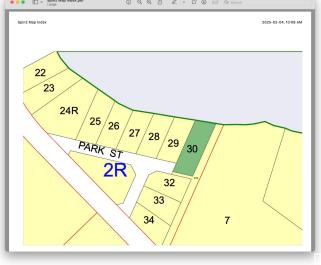

### \$299,900

0 Bedroom, 0.00 Bathroom, Rural on 0.31 Acres

None, Rural Lac Ste. Anne County, AB

Beautifully treed 0.31 Acre LAKE FRONT LOT at Lac La Nonne!!!!!! Enjoy the peace and tranquility of this property as is or develop it into a weekend or full time retreat. Possibilities are endless.

## **Community Information**

#58 3215 Twp Rd 574 Address

Area Rural Lac Ste. Anne County

Subdivision None

City Rural Lac Ste. Anne County

**ALBERTA** County

Province AB

T0E 1A0 Postal Code