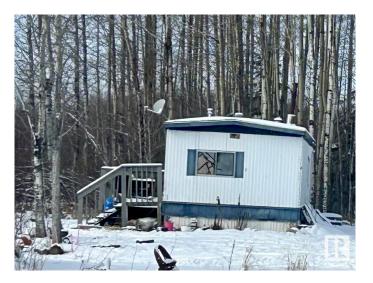

# \$170,000 - 48022 Rge Road 60, Rural Brazeau County

MLS® #E4420652

#### \$170,000

3 Bedroom, 1.00 Bathroom, 784 sqft Rural on 4.99 Acres

None, Rural Brazeau County, AB

\* Please note\* property is sold "as is where is at time of possession―. No warranties or representations.

Built in 1974

## **Essential Information**

| MLS® #         | E4420652               |
|----------------|------------------------|
| Price          | \$170,000              |
| Bedrooms       | 3                      |
| Bathrooms      | 1.00                   |
| Full Baths     | 1                      |
| Square Footage | 784                    |
| Acres          | 4.99                   |
| Year Built     | 1974                   |
| Туре           | Rural                  |
| Sub-Type       | Detached Single Family |
| Style          | Bungalow               |
| Status         | Active                 |