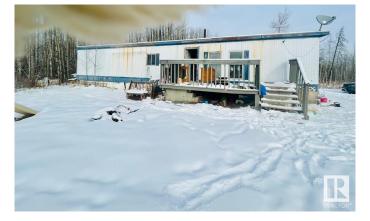

# \$170,000 - 48022 Rge Road 60, Rural Brazeau County

MLS® #E4420652

#### Exterior

| Exterior Features | See Remarks |
|-------------------|-------------|
| Foundation        | See Remarks |