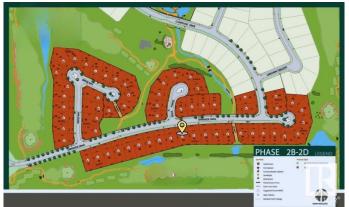

#### \$674,700

0 Bedroom, 0.00 Bathroom, Rural on 0.31 Acres

Sherwood Golf & Country Club Estates, Rural Strathcona County, AB

Live the Good Life at Sherwood Park Golf & Country Club Estates! This 1/3-acre executive lot, with a huge frontage of 92 feet and a building pocket of 64 feet plus its backing onto a lush green space, is the perfect canvas for your dream home. Nestled in the prestigious Sherwood Park Golf & Country Club Estates, this community offers a tranquil retreat with the convenience of municipal water and sewer services. Located just 2 minutes from Anthony Henday & Wye Rd., commuting is effortless while still enjoying the peace of this sought-after neighbourhood. Nearby, you'll find Walmart, Canadian Tire, Safeway, and other essential amenities. Families will love the proximity to top-rated schools, scenic parks, and beautiful walking trails. Don't miss this rare opportunity to build your dream home in a community that blends luxury, nature, and modern convenience!

# **Community Information**

Address 553 52327 Rge Road 233

Area Rural Strathcona County

Subdivision Sherwood Golf & Country Club Estates

City Rural Strathcona County

County ALBERTA

Province AB

Postal Code T8B 1C9