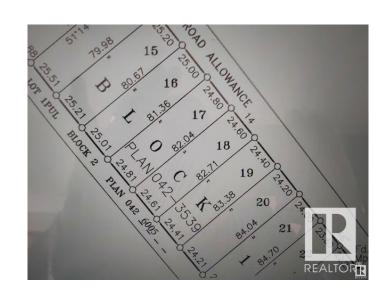

## \$89,900

0 Bedroom, 0.00 Bathroom, Rural on 0.50 Acres

Lac Ste Anne, Rural Lac Ste. Anne County, AB

BUILD YOUR NEW HOME ON THIS 1/2
ACRE CLEARED LOT IN LAC STE. ANNE.
THE LOT IS CLOSE TO THE LAKE AND
MINUTES FROM ALBERTA BEACH AND
AMENITIES. 40 MINUTES TO EDMONTON
WEST END. NATURAL GAS, POWER,
TELEPHONE ARE AT THE ROADWAY.