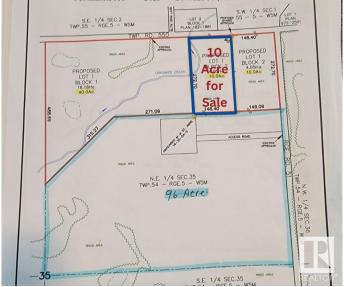

### \$124,900

0 Bedroom, 0.00 Bathroom, Rural on 10.10 Acres

None, Rural Lac Ste. Anne County, AB

Serene 10-Acre Treed Lot in Lac Ste. Anne â€" A Nature Lover's Retreat! Discover the perfect opportunity to carve out your private homestead on this beautifully treed 10-acre lot in Lac Ste. Anne. Nestled in a prime location just 40 minutes from Edmonton, this peaceful escape offers the perfect blend of seclusion and convenience. Surrounded by nature and close to four stunning lakesâ€"Lake Isle, Alberta Beach, Wabamun Lake, and Birch Lakeâ€"this property is ideal for year-round outdoor recreation, from boating and fishing to hiking and camping. Whether you're dreaming of building your dream home, setting up a weekend getaway, or simply investing in land, this picturesque property has endless potential. Don't miss this rare opportunity to own a slice of nature's paradise!

\$124,900

Bathrooms 0.00
Acres 10.10
Type Rural

Price

Sub-Type Vacant Lot/Land

Status Active

## **Community Information**

Address N/A

Area Rural Lac Ste. Anne County

Subdivision None

City Rural Lac Ste. Anne County

County ALBERTA

Province AB

Postal Code T0E 0N0