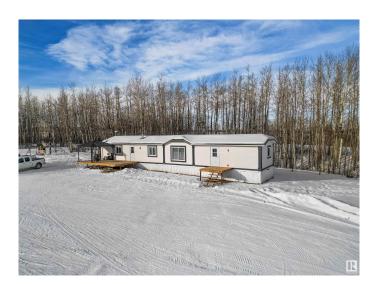

### \$384,000

3 Bedroom, 2.00 Bathroom, 1,214 sqft Rural on 10.01 Acres

None, Rural Parkland County, AB

Peace and Quiet in the rolling hills! This 3 bed, 2 bath home is a nice mixture of open and treed land offering 10.01 acres for your recreational use! Just on the other side of the Brazeau/Parkland county line, the property is a quick trip into Drayton Valley. Inside you will find a open concept kitchen/dining that leads into a spacious living room. The kitchen offers plenty of cabinetry and a corner pantry for storage. Down the hall you will pass a seperate laundry/storage area on your way to the primary bedroom with walk in closet and 4 pc ensuite. On the opposite side of the home you will find 2 more bedrooms another 4 pc bathroom. Don't miss out on country living under \$400,000!

#### **Essential Information**

MLS® # E4422690 Price \$384,000

Bedrooms 3

Bathrooms 2.00

Full Baths 2

Square Footage 1,214

Acres 10.01

Year Built 1998

**Exterior** 

Exterior Features Fenced, Hillside

Foundation Piling