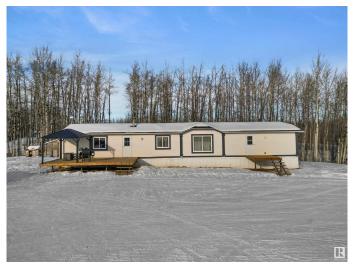

### \$384,000

3 Bedroom, 2.00 Bathroom, 1,214 sqft Rural on 10.01 Acres

None, Rural Parkland County, AB

Peace and Quiet in the rolling hills! This 3 bed, 2 bath home is a nice mixture of open and treed land offering 10.01 acres for your recreational use! Just on the other side of the Brazeau/Parkland county line, the property is a quick trip into Drayton Valley. Inside you will find a open concept kitchen/dining that leads into a spacious living room. The kitchen offers plenty of cabinetry and a corner pantry for storage. Down the hall you will pass a seperate laundry/storage area on your way to the primary bedroom with walk in closet and 4 pc ensuite. On the opposite side of the home you will find 2 more bedrooms another 4 pc bathroom. Don't miss out on country living under \$400,000!

#### **Essential Information**

MLS® # E4422690 Price \$384,000

Bedrooms 3

Bathrooms 2.00

Full Baths 2

Square Footage 1,214

Acres 10.01

Year Built 1998

**Exterior** 

Exterior Features Fenced, Hillside

Foundation Piling