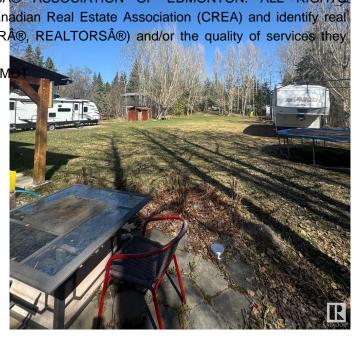

### \$199,000

0 Bedroom, 0.00 Bathroom, Rural on 0.53 Acres

Birchwood Estates, Rural Lac Ste. Anne County, AB

Nestled in the peaceful community of Birchwood Estates in Lac Ste. Anne County, this vacant lot offers the perfect retreat for nature lovers and outdoor enthusiasts. 220 AMP to the cook shack and 150 AMP to the garage. Garage is 24x24. Outhouse is on site with a 5 gallon tank that gets pumped out at the start and end to every season. This property has all the essentials for a comfortable getaway. Whether you're in for a weekend escape or a future build site, this provides an excellent foundation for your recreational or residential plans. One of the stand out features is the cook shack, ideal for preparing meals in the great outdoors while enjoying the fresh air. Additionally, a separate shower hut adds convenience, allowing you to freshen up after a day of exploring the beautiful surroundings. The included 2005 Jayco trailer provides a cozy, move-in-ready space, making this lot perfect for immediate enjoyment.