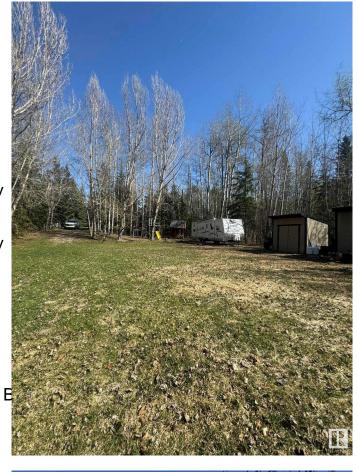

### \$199,000

0 Bedroom, 0.00 Bathroom, Rural on 0.53 Acres

Birchwood Estates, Rural Lac Ste. Anne County, AB

Nestled in the peaceful community of Birchwood Estates in Lac Ste. Anne County, this vacant lot offers the perfect retreat for nature lovers and outdoor enthusiasts. 220 AMP to the cook shack and 150 AMP to the garage. Garage is 24x24. Outhouse is on site with a 5 gallon tank that gets pumped out at the start and end to every season. This property has all the essentials for a comfortable getaway. Whether you're in for a weekend escape or a future build site, this provides an excellent foundation for your recreational or residential plans. One of the stand out features is the cook shack, ideal for preparing meals in the great outdoors while enjoying the fresh air. Additionally, a separate shower hut adds convenience, allowing you to freshen up after a day of exploring the beautiful surroundings. The included 2005 Jayco trailer provides a cozy, move-in-ready space, making this lot perfect for immediate enjoyment.