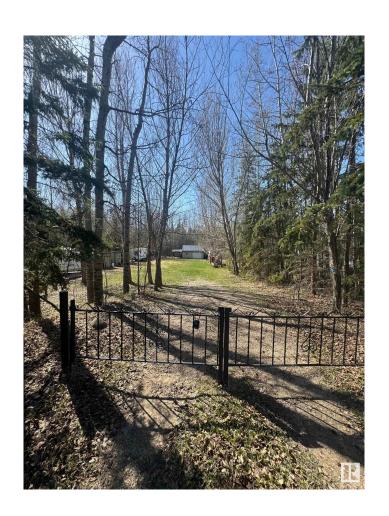

### \$199,000

0 Bedroom, 0.00 Bathroom, Rural on 0.53 Acres

Birchwood Estates, Rural Lac Ste. Anne County, AB

Nestled in the peaceful community of Birchwood Estates in Lac Ste. Anne County, this vacant lot offers the perfect retreat for nature lovers and outdoor enthusiasts. 220 AMP to the cook shack and 150 AMP to the garage. Garage is 24x24. Outhouse is on site with a 5 gallon tank that gets pumped out at the start and end to every season. This property has all the essentials for a comfortable getaway. Whether you're in for a weekend escape or a future build site, this provides an excellent foundation for your recreational or residential plans. One of the stand out features is the cook shack, ideal for preparing meals in the great outdoors while enjoying the fresh air. Additionally, a separate shower hut adds convenience, allowing you to freshen up after a day of exploring the beautiful surroundings. The included 2005 Jayco trailer provides a cozy, move-in-ready space, making this lot perfect for immediate enjoyment.

**Exterior** 

Exterior Features Backs Onto Park/Trees,

Remarks