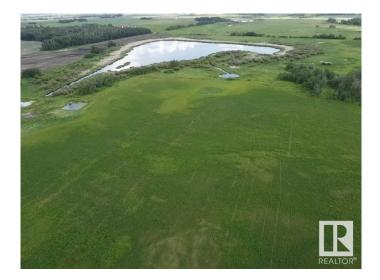

#### \$425,000

0 Bedroom, 0.00 Bathroom, Rural on 78.85 Acres

None, Rural Wetaskiwin County, AB

78.85 Acres only 15 minutes from Leduc. Perfect location to build your Dreams overlooking the Natural landscaping. Pond feature for Birds and Wildlife to enjoy. Ample cultivated land adaptable to your needs of grain, pasture or forage. Partially Fenced and only 1/2 km to Pavement, 1 Km to QE2. Great Location! Great Opportunity! Great Value!

### Exterior

Exterior Features Lake View, Level Land, Stream/Pond, See Remarks, Partially Fenced