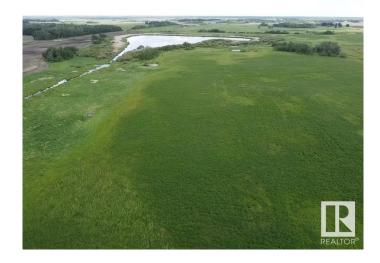

#### \$425,000

0 Bedroom, 0.00 Bathroom, Rural on 78.85 Acres

None, Rural Wetaskiwin County, AB

78.85 Acres only 15 minutes from Leduc. Perfect location to build your Dreams overlooking the Natural landscaping. Pond feature for Birds and Wildlife to enjoy. Ample cultivated land adaptable to your needs of grain, pasture or forage. Partially Fenced and only 1/2 km to Pavement, 1 Km to QE2. Great Location! Great Opportunity! Great Value!

### Exterior

Exterior Features Lake View, Level Land, Stream/Pond, See Remarks, Partially Fenced