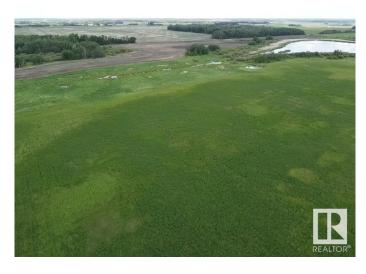

#### \$425,000

0 Bedroom, 0.00 Bathroom, Rural on 78.85 Acres

None, Rural Wetaskiwin County, AB

78.85 Acres only 15 minutes from Leduc. Perfect location to build your Dreams overlooking the Natural landscaping. Pond feature for Birds and Wildlife to enjoy. Ample cultivated land adaptable to your needs of grain, pasture or forage. Partially Fenced and only 1/2 km to Pavement, 1 Km to QE2. Great Location! Great Opportunity! Great Value!

### Exterior

Exterior Features Lake View, Level Land, Stream/Pond, See Remarks, Partially Fenced