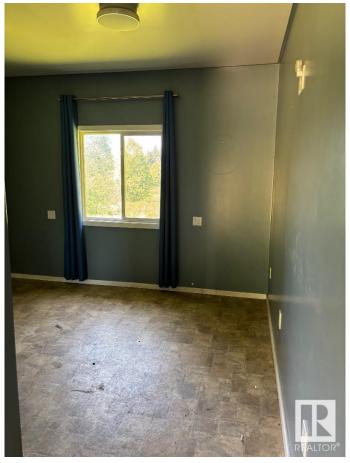

# \$629,000

2 Bedroom, 1.00 Bathroom, 1,151 sqft Rural on 160.00 Acres

None, Rural Wetaskiwin County, AB

Private 160 acres with a Shop and Cabin. The Gated driveway leads to the yard site of this private getaway. Situated on the property is a 1151 sq/ft cabin and a 32'x55' shop. The Cabin built in 2015 has two bedrooms, one bathroom, and is heated with a wood fireplace and a wood burning in-floor heat system. The shop built in 2010 has a cement floor, power, kitchen, bathroom, and is also heated with a wood burning in-floor heat system. Great for hunting, quadding, or just relaxing. Kept private with lots of mature trees.

## Interior

Heating In Floor Heat System, Wood

Fireplace Yes

Stories 1

Has Basement Yes

Basement None, No Basement