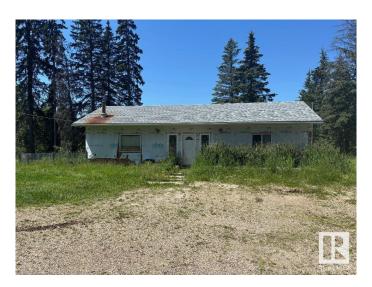

# \$629,000

2 Bedroom, 1.00 Bathroom, 1,151 sqft Rural on 160.00 Acres

None, Rural Wetaskiwin County, AB

Private 160 acres with a Shop and Cabin. The Gated driveway leads to the yard site of this private getaway. Situated on the property is a 1151 sq/ft cabin and a 32'x55' shop. The Cabin built in 2015 has two bedrooms, one bathroom, and is heated with a wood fireplace and a wood burning in-floor heat system. The shop built in 2010 has a cement floor, power, kitchen, bathroom, and is also heated with a wood burning in-floor heat system. Great for hunting, quadding, or just relaxing. Kept private with lots of mature trees.

#### **Essential Information**

MLS® # E4423204 Price \$629,000

Bedrooms 2

Bathrooms 1.00

Full Baths 1

Square Footage 1,151

Acres 160.00

Year Built 2015

Type Rural

Sub-Type Cottage
Style Bungalow

Status Active