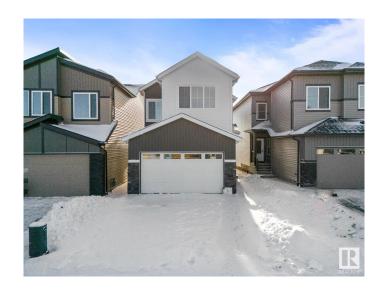

## \$639,900

3 Bedroom, 3.00 Bathroom, 2,075 sqft Single Family on 0.00 Acres

Cy Becker, Edmonton, AB

QUICK POSSESSION in Cy Becker. Single family home with attached double car garage and SEPARATE SIDE DOOR, walking distance to shopping center and walking trails. The main floor offers living room with open to below 18" ceiling height. The main floor also includes den with bath for your family's needs or office & perfect for schoolwork. The modern designed chef kitchen and spice kitchen boasts full-height tiled backsplash, stone countertops, a chimney hood fan, 42― light two-toned cabinets, and a walk-through pantry leading to the mud room/garage entry. Upstairs, cozy up in the inviting bonus room, along with laundry, a main 4pc bath, and a total of 3 bedrooms. The owner's suite features a spacious walk-in closet fully organized and a luxurious 5pc ensuite with a walk-in shower and soaker tub. Basement has rough ins completed for to make future potential development easier. Must see

# **Exterior**

Exterior Wood, Vinyl

Exterior Features Shopping Nearby, See Remarks

Roof Asphalt Shingles

Construction Wood, Vinyl

Foundation Concrete Perimeter