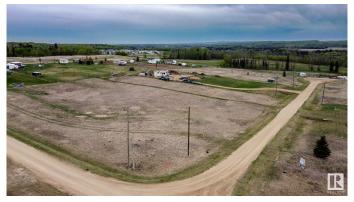

#### \$59,900

0 Bedroom, 0.00 Bathroom, Rural on 1.24 Acres

River Ridge Estates\_CWET, Rural Wetaskiwin County, AB

Find the perfect spot for your dream home or recreational retreat on this spacious 1.24-acre lot, featuring breathtaking views of the Battle River. Tucked away in a tranquil setting, this property offers a beautiful blend of nature and convenience. Just a short distance away, you'll have access to the Dorchester Ranch Golf Course for your leisure activities. The charming Village of Pigeon Lake is only 5 kilometers away, offering easy access to local amenities and a welcoming community. Enjoy the peacefulness of rural living while staying close to everything you need on this exceptional property.

## **Community Information**

Address 31 River Ridge Estates

Area Rural Wetaskiwin County

Subdivision River Ridge Estates\_CWET

City Rural Wetaskiwin County

County ALBERTA

Province AB

Postal Code T0C 2V0