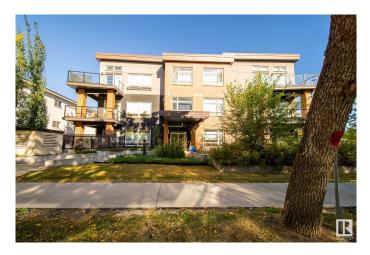

#### \$384,900

2 Bedroom, 2.00 Bathroom, 956 sqft Condo / Townhouse on 0.00 Acres

Strathcona, Edmonton, AB

AMAZING LOCATION! 2014 Built Boutique luxury Condo in the heart of Strathcona. CORNER 2ND FLOOR UNIT- Walking distance to the UofA, Saskatchewan Drive and Whyte Avenue and a short trip to downtown. This bright 2 bedroom CORNER unit has tons of natural light coming from the large windows, Open Kitchen with quartz counters and huge island, 9' ceilings, Engineered hardwood floors and plenty of storage space. Titled Underground/heated secured parking. Enjoy living close to the university in a newer building!

## **Community Information**

| Address                                                                                                                               | 205 10606 84 Avenue                                                                                                                                                                                                                                                               |  |
|---------------------------------------------------------------------------------------------------------------------------------------|-----------------------------------------------------------------------------------------------------------------------------------------------------------------------------------------------------------------------------------------------------------------------------------|--|
| Area                                                                                                                                  | Edmonton                                                                                                                                                                                                                                                                          |  |
| Subdivision                                                                                                                           | Strathcona                                                                                                                                                                                                                                                                        |  |
| City                                                                                                                                  | Edmonton                                                                                                                                                                                                                                                                          |  |
| County                                                                                                                                | ALBERTA                                                                                                                                                                                                                                                                           |  |
| Province                                                                                                                              | AB                                                                                                                                                                                                                                                                                |  |
| Postal Code                                                                                                                           | T6E 2H6                                                                                                                                                                                                                                                                           |  |
| Amenities                                                                                                                             |                                                                                                                                                                                                                                                                                   |  |
| Amenities                                                                                                                             | No Animal Home, No Smoking Home                                                                                                                                                                                                                                                   |  |
| Parking                                                                                                                               | Underground                                                                                                                                                                                                                                                                       |  |
| Interior                                                                                                                              |                                                                                                                                                                                                                                                                                   |  |
| Interior Features                                                                                                                     | ensuite bathroom                                                                                                                                                                                                                                                                  |  |
| Appliances                                                                                                                            | Dishwasher-Built-In, Dryer, Garage Opener, Hood Fan,<br>Oven-Microwave, Refrigerator, Stove-Electric, Washer, Window<br>Coverings                                                                                                                                                 |  |
| Heating                                                                                                                               | In Floor Heat System, Natural Gas                                                                                                                                                                                                                                                 |  |
| # of Stories                                                                                                                          | 3                                                                                                                                                                                                                                                                                 |  |
| Stories                                                                                                                               | 1                                                                                                                                                                                                                                                                                 |  |
| Has Basement                                                                                                                          | Yes                                                                                                                                                                                                                                                                               |  |
| Basement                                                                                                                              | None, No Basement                                                                                                                                                                                                                                                                 |  |
| Exterior                                                                                                                              |                                                                                                                                                                                                                                                                                   |  |
| Exterior                                                                                                                              | Wood, Brick, Stucco                                                                                                                                                                                                                                                               |  |
|                                                                                                                                       |                                                                                                                                                                                                                                                                                   |  |
| Exterior Features                                                                                                                     | Corner Lot, Landscaped                                                                                                                                                                                                                                                            |  |
| Exterior Features<br>Roof                                                                                                             | Corner Lot, Landscaped<br>Asphalt Shingles                                                                                                                                                                                                                                        |  |
| Interior<br>Interior Features<br>Appliances<br>Heating<br># of Stories<br>Stories<br>Has Basement<br>Basement<br>Exterior<br>Exterior | ensuite bathroom<br>Dishwasher-Built-In, Dryer, Garage Opener, Hood Fan,<br>Oven-Microwave, Refrigerator, Stove-Electric, Washer, Window<br>Coverings<br>In Floor Heat System, Natural Gas<br>3<br>1<br>Yes<br>None, No Basement<br>Wood, Brick, Stucco<br>Corner Lot, Landscaped |  |