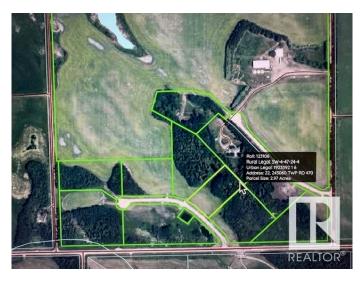

#### \$174,900

0 Bedroom, 0.00 Bathroom, Rural on 2.97 Acres

Evergreen Park Estates, Rural Wetaskiwin County, AB

Stunning acreage setting to build your dream home and shop. 2.97 Acres in one of the newest subdivisions South of Leduc. **EVERGREEN PARK ESTATES.** Property enclosed in new chainlink fencing with gate for added security when ready to build. 45 established spruce trees and 16 mature haskap berry shrubs on inside fenced perimeter. Power and Gas hook-ups at property line. No well or septic. Smaller pond on NE side of property, perfect for winter skating. Great shelter belt of trees to the back and sides of property lines. Less than 10 minutes to Wetaskiwin, 20 min to Leduc and 30 minutes to EIA Airport & Nisku. Paved road on Correction Line 470 to entrance of subdivision, northside of road.

## **Community Information**

| Address     | 22 243060 Twp Road 470  |
|-------------|-------------------------|
| Area        | Rural Wetaskiwin County |
| Subdivision | Evergreen Park Estates  |
| City        | Rural Wetaskiwin County |
| County      | ALBERTA                 |
| Province    | AB                      |
| Postal Code | T9A 1W8                 |