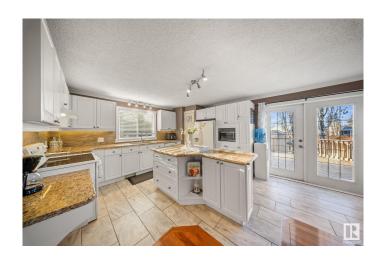

### \$344,900

3 Bedroom, 2.00 Bathroom, 1,620 sqft Rural on 0.16 Acres

Alberta Beach, Rural Lac Ste. Anne County, AB

Welcome to your dream home, located just minutes away from the stunning Alberta Beach! This beautifully maintained 1620 sq. meter home features 3 beds & 2 full baths. Enjoy the elegance of hardwood floors. complemented by crown mouldings & a kitchen with a stunning granite countertop. Washer and dryer units are installed in 2024. This home boasts a huge backyard, fully fenced for privacy, wrap-around deck that is perfect for relaxing or entertaining guests. Whether you're looking to enjoy water sports in the summer or ice fishing in the winter, this property offers year-round access to the lake, making it the perfect spot for outdoor enthusiasts. Situated a mere 35-minute drive from NW Edmonton, this home combines the benefits of a retreat-like setting with accessibility to city conveniences.