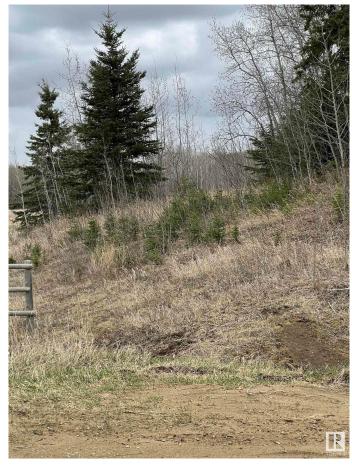

## \$1,049,702

0 Bedroom, 0.00 Bathroom, Rural on 41.14 Acres

None, Rural Wetaskiwin County, AB

Ideal subdivision parcel. Previously approved with 20 sites. Roads, approaches, culverts are already in. Terrific opportunity. Rolling and treed. Private setting. Minutes from Millet, directly south of Beaumont (30 km).

### **Exterior**

Exterior Features Private Setting, Rolling Land, Treed Lot