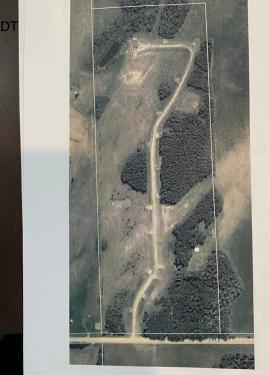

## \$1,049,702

0 Bedroom, 0.00 Bathroom, Rural on 41.14 Acres

None, Rural Wetaskiwin County, AB

Ideal subdivision parcel. Previously approved with 20 sites. Roads, approaches, culverts are already in. Terrific opportunity. Rolling and treed. Private setting. Minutes from Millet, directly south of Beaumont (30 km).