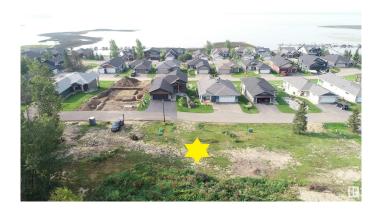

## \$179,000

0 Bedroom, 0.00 Bathroom, Rural on 0.22 Acres

Estates At Waters Edge, Rural Lac Ste. Anne County, AB

Your chance to own one of the last remaining lots at The Estates at Waters Edge. You can fence the yard on this Lakeview property. This 9447 sqft lot is the perfect spot to build your dream home or lake get-away. Build with the developer or with your own builder! This gated community features a beachfront park, private marina, boat launch, swimming pool, fitness center, clubhouse, RV storage, and walking trails. There is also municipal water and sewer!! Easy paved commute from Edmonton and close to Alberta Beach.

## **Community Information**

| Address     | 502 55101 Ste Anne Trail   |
|-------------|----------------------------|
| Area        | Rural Lac Ste. Anne County |
| Subdivision | Estates At Waters Edge     |