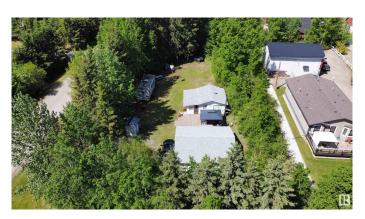

## \$169,900

1 Bedroom, 0.00 Bathroom, 394 sqft Rural on 0.49 Acres

Birchwood Estates, Rural Lac Ste. Anne County, AB

Perfect weekend getaway property! Fully treed half acre lot with a charming one room cabin with sun room and massive double car garage (26'x24') with cement floor. Large deck (27'x16') with gazebo and outdoor kitchen area. 100 Amp electrical service. Plenty of space for guest to bring their camping trailers. 1200 gallon outhouse is conveniently located. Comes with most of the furniture and a newer John Deere ride on lawn mower. Newer shingles (2018). Cistern is 400 Gallons and water access is close in Darwell (5 mins) which offers free water. Walking distance to boat launch, dock and community area with basketball court. Many trails lead to Crown Land with miles and miles of additional trails that go all the way to Alberta Beach. An ATV riders heaven!

Built in 1996