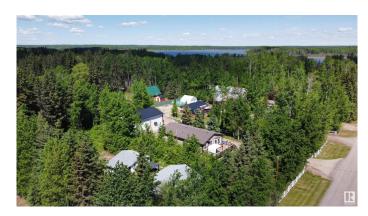

## \$169,900

1 Bedroom, 0.00 Bathroom, 394 sqft Rural on 0.49 Acres

Birchwood Estates, Rural Lac Ste. Anne County, AB

Perfect weekend getaway property! Fully treed half acre lot with a charming one room cabin with sun room and massive double car garage (26'x24') with cement floor. Large deck (27'x16') with gazebo and outdoor kitchen area. 100 Amp electrical service. Plenty of space for guest to bring their camping trailers. 1200 gallon outhouse is conveniently located. Comes with most of the furniture and a newer John Deere ride on lawn mower. Newer shingles (2018). Cistern is 400 Gallons and water access is close in Darwell (5 mins) which offers free water. Walking distance to boat launch, dock and community area with basketball court. Many trails lead to Crown Land with miles and miles of additional trails that go all the way to Alberta Beach. An ATV riders heaven!

# **Community Information**

Address 2 4418 Hwy 633

Area Rural Lac Ste. Anne County

Subdivision Birchwood Estates

City Rural Lac Ste. Anne County

County ALBERTA

Province AB

Postal Code T0E 0L0