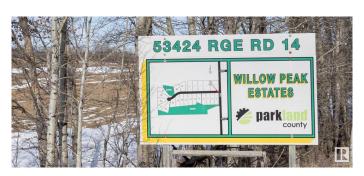

# \$224,900 - 10 53424 Range Road 14, Rural Parkland County

MLS® #E4424623

## \$224,900

0 Bedroom, 0.00 Bathroom, Rural on 1.98 Acres

Willow Peak Estates, Rural Parkland County, AB

Live close to Chickakoo Lake in beautiful Willow Peak Estates only 12 minutes from Stony Plain. Imagine the possibilities for your dream home with the Builder of YOUR choice on this 1.98 acre lot. This acreage has a gorgeous spot for a SUNNY SOUTH FACING walkout home, as it sits on a slight hill with trees behind it. The driveway entrance is paved, and so is the subdivision. STOP and LISTEN when you drive over to see it...there is peace and tranquility here with only nature surrounding you and no highway noise at all, as the subdivision is set far from the highway and situated on a NO EXIT ROAD. This property can have a well or a cistern (your choice) It can also accommodate a septic tank & field too, and the power is across the road. The gas line is at the lot line. A guick trip to work in Edmonton on the Yellowhead will be only 25 to 30 minutes. It's a well-positioned spot for a new home, offering country living with close convenience to the City.GST applicable to price. Buyers to complete due diligence

## **Community Information**

Address 10 53424 Range Road 14

Area Rural Parkland County

Subdivision Willow Peak Estates

City Rural Parkland County

County ALBERTA

Province AB

Postal Code T7Y 0B5