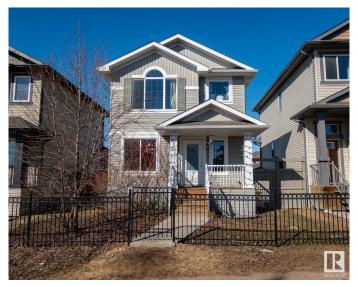

### \$415,000

4 Bedroom, 3.50 Bathroom, 1,188 sqft Single Family on 0.00 Acres

Suntree (Leduc), Leduc, AB

Investors! This beautiful home has separate basement entrance and long term tenants already in place. This house has hardwood floors, 4 Stainless steel kitchen appliances, an office/den and 2 piece bathroom on main floor. Excellent kitchen with island. Small deck with aluminum railing off patio door. 3 bedrooms upstairs and the finished basement has its own separate access, allowing for potential of a secondary suite! There is abundant natural light with modern light fixtures throughout. The master bedroom pours in light with beautiful large windows and has full ensuite and walk-in closet. This home is in a very desirable family location with sense of community in the area and easy distance to shopping, airport, & schools. 400 Sq ft Parking pad, backyard is fenced on two sides.

## **Exterior**

Exterior Wood, Vinyl

Exterior Features Airport Nearby, Back Lane, Partially Fenced

Roof Asphalt Shingles

Construction Wood, Vinyl

Foundation Concrete Perimeter